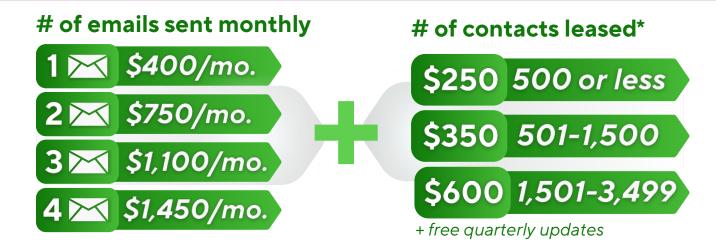

instant research and update\* This add-on allows for updating your data list monthly instead of quarterly.

\*pending availability of contacts